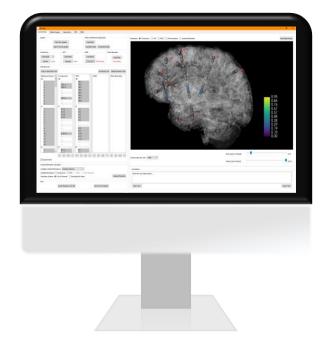

## EPYMAP

Technologie maturée par

An all-in-one software to analyse SEEG signals and map epileptic zones [EZ]

**#Software #Biomarker #Epilepsys** 

ePYmap is a **clinical decision support software** to guide practicians through the entire analysis process of SEEG signals! Signals are automatically analyzed by **patented signal processing algorithms**. Each algorithm is designed to quantify a **biomarker** that characterizes **epileptogenic zones** for each electrode contact.

#### Advantages and benefits

- Objectivation of EZ localization
- Time-saving EZ identification
- 3 EZ biomarkers
- Patient imaging visualization tool
- Interface designed by and for epileptologists

• Developed by renowned research teams